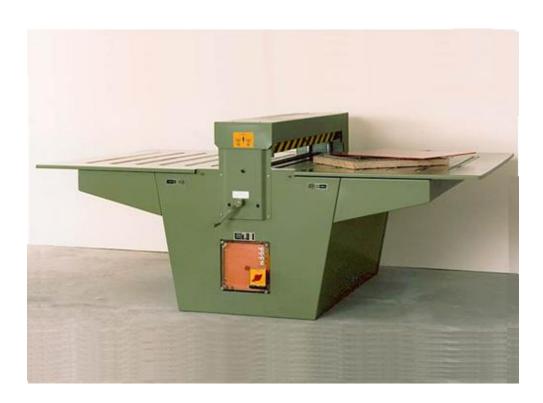

## Roller Press ROLLOPRESS

**ROLLOPRESS KM 600 - Roller Press** 

## **ROLLOPRESS**

Roller press for punching, cutting out or laminating - especially suitable for small runs.

Flexible and versatile - suitable for punching various materials (cardboard, smooth plastic parts, leather, etc.), the cutting-out of vacuum molded and air blown parts as well as for laminating. All commonly known strip steel blades can be used.

- Electrical equipment according to Eurostandard EN 60204/1
- Design / manufacture according to Eurostandard "CE"
- Standard with decorative wooden tables (both sides). special version of the punching surface possible
- Suitable for all common strip steel blades
- Punching method "sandwich" style (with punching counter plate)
- Material passage height adjustable from 0-150 mm (max. 300 mm)
- Feeding by hand
- Throughput speed 20 m/min
- Working width: 595 1795 mm in steps of 100 mm
- Dimensions (approx. type 600 KM = max. working width 595 mm) Length 2500 mm x width (depth) 900 mm x height 950 mm
- Weight ca. 450 kg
- Electrical connection: 400 V 3 PE 50 Hz 16 A